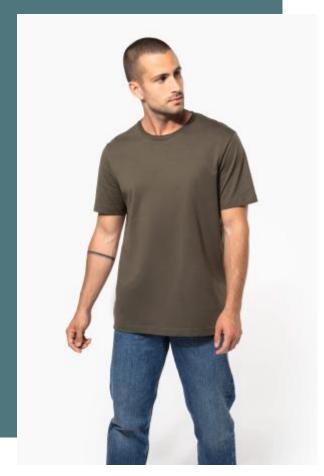

S - M - L - XL - XXL - 3XL - 4XL

Short-sleeved crew neck T-shirt

100% enzyme-washed combed cotton (Oxford Grey: 90% cotton /10% viscose). Fitted style. Neck tape (Oxford Grey neck tape for all colours, except for White body where neck tape is White and Oxford Grey body where neck

tape is Dark Grey). Twin needle finishing at the cuffs and hem.

Soft to the touch and excellent printability.

Enzyme washing and combed cotton: keeps surfaces smooth after

Grammage

180 gsm

Bangladesh