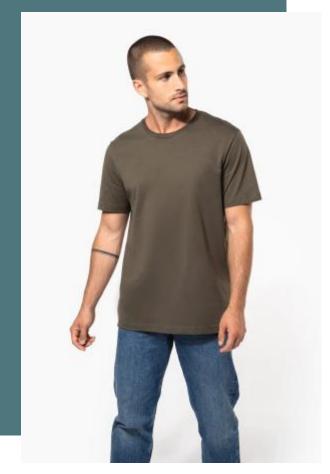

S - M - L - XL - XXL - 3XL - 4XL

**Short-sleeved crew neck T-shirt** 

100% enzyme-washed combed cotton (Oxford Grey: 90% cotton /10% viscose). Fitted style. Neck tape (Oxford Grey neck tape for all colours, except for White body where neck tape is White and Oxford Grey body where neck

tape is Dark Grey). Twin needle finishing at the cuffs and hem.

Soft to the touch and excellent printability.

Enzyme washing and combed cotton: keeps surfaces smooth after

Grammage

180 gsm

Wine

Yellow