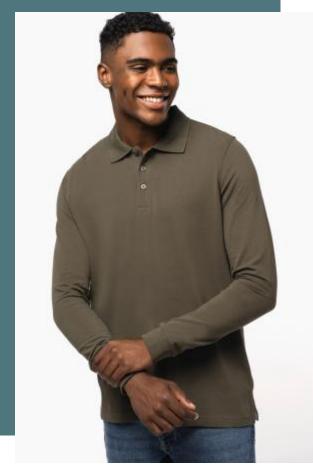

# Men's long-sleeved polo shirt

Smooth surface and perfect print quality.

Casual chic polo shirt.

Große Auswahl an Farben.

100% combed cotton piqué - washable at 60°C (Oxford Grey: 90% combed cotton piqué/10% viscose - washable at 40°C). Ribbed neck and cuffs. Taped neck and side slits (Oxford Grey contrast neck tape and side slits for all colours, except for Oxford Grey body where neck tape is Dark Grey). 3 button placket. Twin needle finishing at the hem.