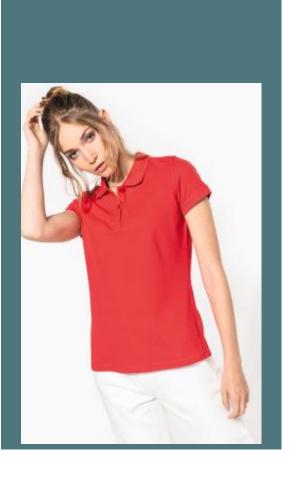

# Ladies' short-sleeved polo shirt

Perfect print quality.

Casual chic polo shirt.

Large choice of colours.

100% combed cotton piqué - washable at 60°C (Oxford Grey: 90% combed cotton piqué / 10% viscose - washable at 40°C). Ribbed neck and cuffs. Oxford Grey contrast taped neck and side slits for all colours, except for Oxford Grey body where neck tape is Dark Grey. 2 button placket. Twin needle finishing.

#### **Sizes**

Grammage

S - M - L - XL - XXL - 3XL

220 gsm