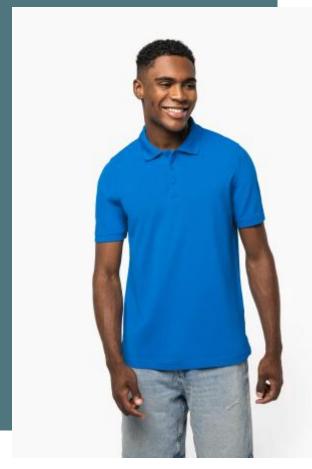

the hem.

**Certificates** 

**Sizes** 

Men's short-sleeved polo shirt

100% combed cotton piqué - washable at 60°C (Oxford Grey : 90% combed cotton piqué / 10% viscose - washable at 40°C). Ribbed neck and cuffs. Oxford Grey contrast taped neck and side slits for all colours, except for Oxford Grey body where neck tape is Dark Grey. 3 button placket. Twin needle finishing at

## **Colours**

Black

Oxford Purple

Red

Tropical

KARIBAN

Perfect print quality. Casual chic polo shirt. Large choice of colours.

S - M - L - XL - XXL - 3XL - 4XL