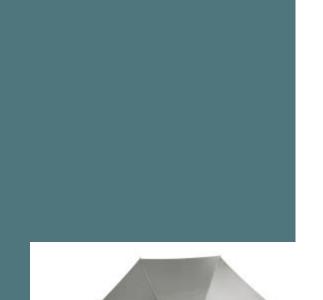

# **Automatic umbrella**

Fast and practical automatic opening.

Rounded handle with rubber covering for greater comfort.

23" (58.5 cm) umbrella. Auto opening. 10 mm metal shaft. Fibreglass frame. 210T polyester canopy. Polypropylene rubber-coated plastic J handle. Metal

#### **Dimensions**

105 cm

Country of origin Decoration zone

All rights reserved ©

| 1       | ONE SIZE |
|---------|----------|
| Colours | €11.00   |

## **Colours**

Slate Grey