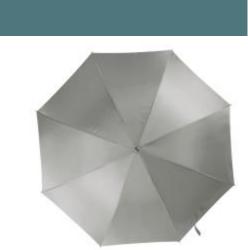

## Automatic umbrella

Fast and practical automatic opening.

Rounded handle with rubber covering for greater comfort.

23" (58.5 cm) umbrella. Auto opening. 10 mm metal shaft. Fibreglass frame. 210T polyester canopy. Polypropylene rubber-coated plastic J handle. Metal tips.

## Dimensions

105 cm