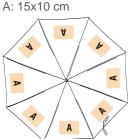

21" (54 cm) rib length foldable mini umbrella. Three-part folding system. Auto opening and closing. Aluminium/fibreglass frame, metal shaft and tips. Polyester pongee canopy. Polypropylene handle.

#### **Dimensions**

0 cm x 0 cm x 0 cm x 96

Country of origin Decoration zone

All rights reserved ©

| 1       | ONE SIZE |  |
|---------|----------|--|
| Colours | €23.40   |  |