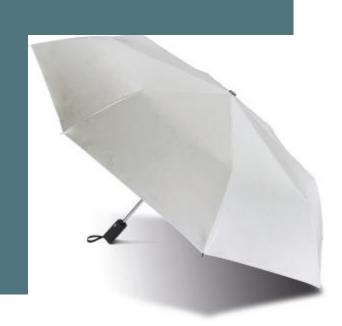

# **AUTO OPEN mini umbrella**

Mini format that can be taken anywhere without unnecessary weight Fast and practical automatic opening and closing.

Aluminium and fibre glass frame for a more lightweight design.

21" (54 cm) rib length foldable mini umbrella. Three-part folding system. Auto opening and closing. Aluminium/fibreglass frame, metal shaft and tips. Polyester pongee canopy. Polypropylene handle.