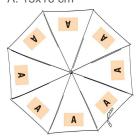

21" (54 cm) rib length foldable mini umbrella. Three-part folding system. Auto opening and closing. Aluminium/fibreglass frame, metal shaft and tips. Polyester pongee canopy. Polypropylene handle.

# **Additional information**

Logistic

20

**Customs code** 

66019100

Country of origin Decoration zone China

A: 15x10 cm