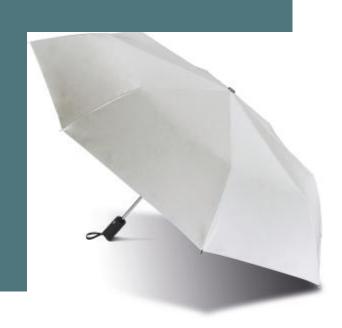

# **AUTO OPEN mini umbrella**

Mini format that can be taken anywhere without unnecessary weight Fast and practical automatic opening and closing.

Aluminium and fibre glass frame for a more lightweight design.

21" (54 cm) rib length foldable mini umbrella. Three-part folding system. Auto opening and closing. Aluminium/fibreglass frame, metal shaft and tips. Polyester pongee canopy. Polypropylene handle.