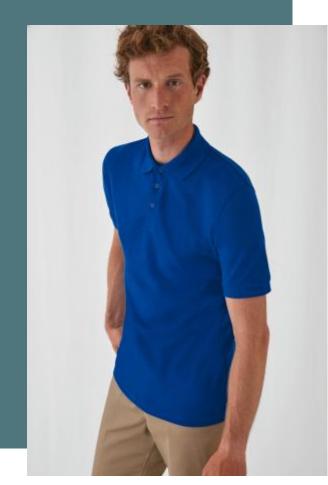

# Royal Blue

CGSAF

# Safran men's polo shirt

- Smooth surface perfect for decoration.
- Ring-spun cotton: soft to the touch.
- 1x1 ribbed neck and cuffs.

100% preshrunk combed ringspun cotton (Ash: 99% preshrunk combed ringspun cotton/1% viscose; Heather Grey: 90% preshrunk combed ringspun cotton/10% viscose). Piqué knit. Neck tape. Reinforced stitching at the shoulder seams. 3-button placket with matching buttons.