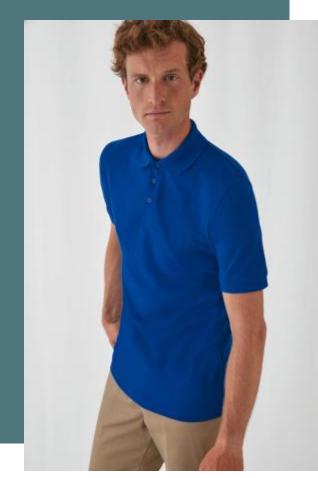

# Safran men's polo shirt

- Smooth surface perfect for decoration.
- Ring-spun cotton: soft to the touch.
- 1x1 ribbed neck and cuffs.

100% preshrunk combed ringspun cotton (Ash: 99% preshrunk combed ringspun cotton/1% viscose; Heather Grey: 90% preshrunk combed ringspun cotton/10% viscose). Piqué knit. Neck tape. Reinforced stitching at the shoulder seams. 3-button placket with matching buttons.