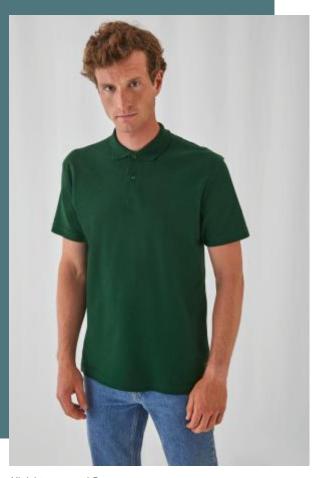

# **Id.001 Men's Polo Shirt**

Smooth surface perfect for printing.

Soft to the touch and comfortable to wear.

100% preshrunk ringspun cotton (Heather Grey: 90% combed preshrunk ringspun cotton/10% viscose). 1x1 rib flat knitted collar. Neck tape. 2-button placket reinforced with fusible interlining. Matching colour buttons. Side seams.

#### **Sizes**

Grammage

XS - S - M - L - XL - XXL - 3XL - 4XL

180 gsm

### **Colours**

Black

Atoll

White

Heather Kelly Green Grey

Light Blue