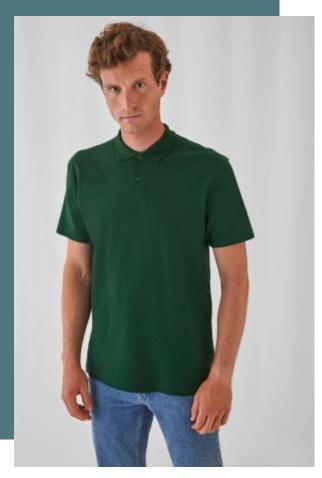

# **Id.001 Men's Polo Shirt**

Smooth surface perfect for printing.

Soft to the touch and comfortable to wear.

100% preshrunk ringspun cotton (Heather Grey: 90% combed preshrunk ringspun cotton/10% viscose). 1x1 rib flat knitted collar. Neck tape. 2-button placket reinforced with fusible interlining. Matching colour buttons. Side seams.

#### **Sizes**

Grammage

XS - S - M - L - XL - XXL - 3XL - 4XL

180 gsm

# **Colours**

White

Black

Anthracite

Atoll

Bottle

Orange

Pixel Coral