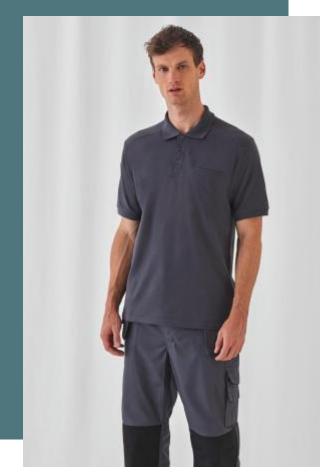

## CGPUC10 **Skill Pro Polo Shirt**

Practical and invisible chest pocket.

1x1 ribbed neck and cuffs.

High-density.

100% preshrunk ringspun combed cotton. Piqué knit. Practical concealed chest pocket. Matching 3-button placket. 1x1 rib knitted collar and cuffs. Side seamed. Easy care. Suitable for 60°C wash and tumble dry.