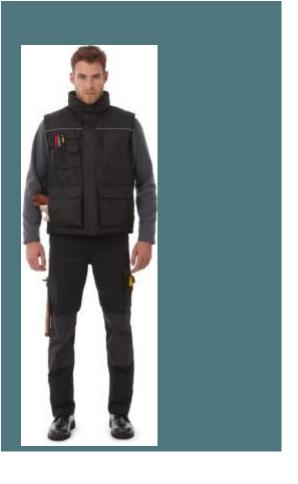

## **Expert Pro Bodywarmer**

100% polyester ripstop outer: durable and shower resistant.

Warm, lined bodywarmer.

Eleven multi-purpose pockets.

Outer layer: 100% ripstop polyester. Windproof and water-repellent. Inner layer: 100% heavy padded polyester lining. Microfleece lined pockets and collar. Front covered full zip with chin protector and ergonomic zip pull. Storm flap closure with 3 Velcro® tabs and 2 press-studs. 11 multi-purpose pockets (2 multi-purpose front pockets, 2 hand-warmer pockets, 2 chest pockets, 1 phone pocket, 3 pen pockets and 1 inside wallet pocket). Deep cut armholes with elasticated weather protectors. Longer back. Zip opening at the bottom of back lining and on the left chest.

**Sizes** 

Grammage

S - M - L - XL - XXL - 3XL - 4XL

200 gsm

All rights reserved ©