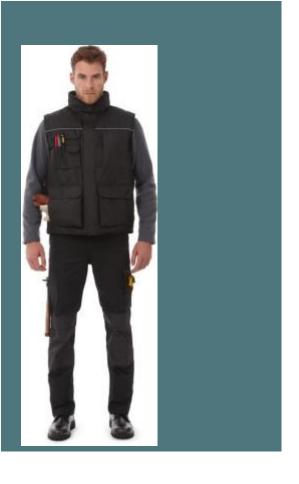

## **Expert Pro Bodywarmer**

100% polyester ripstop outer: durable and shower resistant.

Warm, lined bodywarmer.

Eleven multi-purpose pockets.

Outer layer: 100% ripstop polyester. Windproof and water-repellent. Inner layer: 100% heavy padded polyester lining. Microfleece lined pockets and collar. Front covered full zip with chin protector and ergonomic zip pull. Storm flap closure with 3 Velcro® tabs and 2 press-studs. 11 multi-purpose pockets (2 multi-purpose front pockets, 2 hand-warmer pockets, 2 chest pockets, 1 phone pocket, 3 pen pockets and 1 inside wallet pocket). Deep cut armholes with elasticated weather protectors. Longer back. Zip opening at the bottom of back lining and on the left chest.