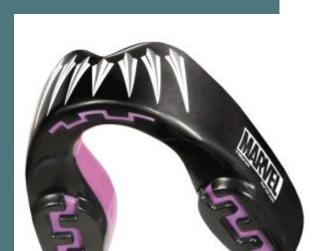

## **Marvel mouthguards**

Fluid Fit™ ensures excellent retention qualities.

Jaw Secure™ provides protection for the jaw and lower teeth.

Remodel Tech™ guarantees a perfect fit.

SAFEJAWZ® mouthguards offer an ultra-thin and comfortable fit with Fluid Fit™ technology, enhanced jaw protection with Jaw Secure™ and a customised fit via Remodel Tech™. The SAFEJAWZ® Marvel series combines protection and distinctive design to help athletes stand out from the crowd, while minimising the risk of serious injury.

## **Colours**

Black Panther

Captain

Captain

Deadpool

Hulk

Iron Man

Wolverine