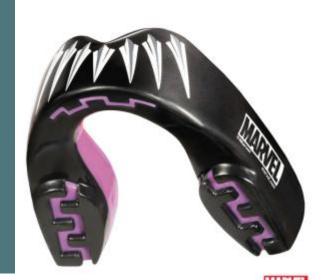

## **Marvel mouthguards**

Fluid Fit™ ensures excellent retention qualities.

Jaw Secure™ provides protection for the jaw and lower teeth.

Remodel Tech™ guarantees a perfect fit.

SAFEJAWZ® mouthguards offer an ultra-thin and comfortable fit with Fluid Fit™ technology, enhanced jaw protection with Jaw Secure™ and a customised fit via Remodel Tech™. The SAFEJAWZ® Marvel series combines protection and distinctive design to help athletes stand out from the crowd, while minimising the risk of serious injury.