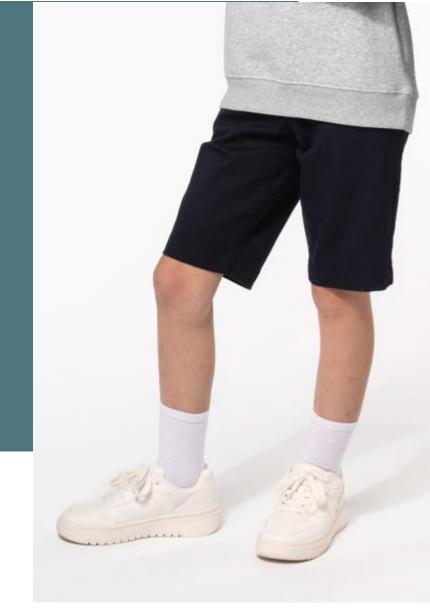

# Boy's chino bermuda

Adjustable waistband thanks to an elasticated inner.

Ultra-soft enzyme-washed fabric.

Timeless style suitable for the demands of the school environ

98% cotton/2% elastane. Enzyme-washed. Waistband with belt loo metal button and zip. Two front pockets with overstitching. Two bac with piping and ribbed stitching. Elasticated, adjustable inner waistb Matching herringbone inner strap. Overstitching on crotch, front and extra backing. Single overstitched hem finish. No brand label, only size tag for easy decoration.