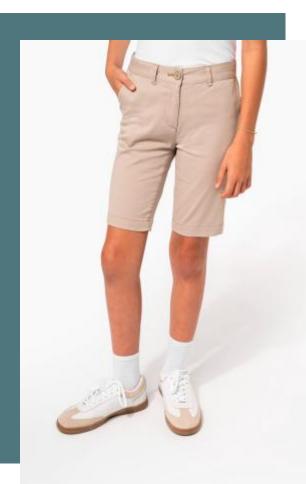

# Girls' chino bermuda

Adjustable waistband thanks to an elasticated inner.

Ultra-soft enzyme-washed fabric.

Timeless style suitable for the demands of the school environment.

98% cotton/2% elastane. Enzyme-washed. Waistband with belt loops. Fly with metal button and zip. Two front pockets with overstitching. Two back pockets with piping and ribbed stitching. Elasticated, adjustable inner waistband. Matching herringbone inner strap. Overstitching on crotch, front and back for extra backing. Single overstitched hem finish. No brand label, only a tear-off size tag for easy decoration.