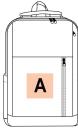

## **Business backpack with front** pocket "easy printing"

Integrated laptop compartment for added practicality.

Unlined, zipped front pocket ideal for customisation.

Breathable knit back for optimum comfort.

100% polyester. Stylish backpack with laptop compartment up to 15". Large vertical front compartment with zip fastening. Unlined zip front pocket for easy customisation. Two side pockets for bottles. Comfortable back in breathable mesh.

**Sizes** 

Grammage

One Size

300 gsm

Capacity

18 I

Country of origin Decoration zone