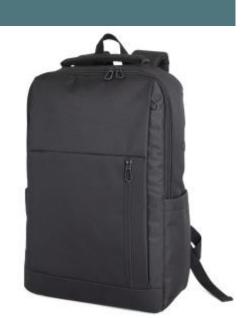

## **Business backpack with front** pocket "easy printing"

Integrated laptop compartment for added practicality.

Unlined, zipped front pocket ideal for customisation.

Breathable knit back for optimum comfort.

100% polyester. Stylish backpack with laptop compartment up to 15". Large vertical front compartment with zip fastening. Unlined zip front pocket for easy customisation. Two side pockets for bottles. Comfortable back in breathable mesh.