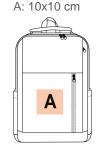

# **Business backpack with front** pocket "easy printing"

Integrated laptop compartment for added practicality.

Unlined, zipped front pocket ideal for customisation.

Breathable knit back for optimum comfort.

100% polyester. Stylish backpack with laptop compartment up to 15". Large vertical front compartment with zip fastening. Unlined zip front pocket for easy customisation. Two side pockets for bottles. Comfortable back in breathable mesh.

### Additional information

Logistic Customs code

10 42029211

China

Country of origin Decoration zone