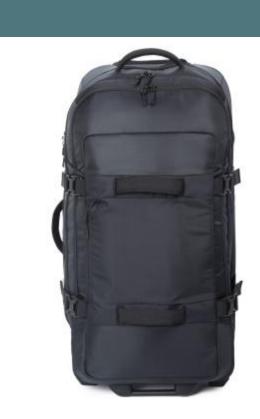

# **Big laisure trolley**

Double compartment convertible into a single space.

Retractable trolley system for added convenience.

Compression straps and stabilising handle for secure transport.

100% polyester. XL trolley. Double compartment with zipped divider panel to convert into one large compartment. Large front pocket with double handle. Retractable trolley system. Side compression straps with large buckles. Wheels handle keeps trolley stable even when loaded.

### Capacity

105 I

All rights reserved ©

| 1 |  |
|---|--|
|---|--|