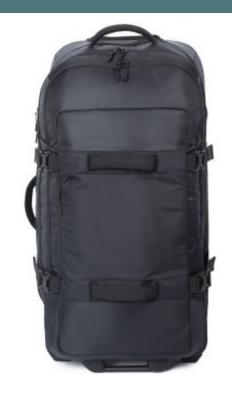

# Big laisure trolley

Double compartment convertible into a single space.

Retractable trolley system for added convenience.

Compression straps and stabilising handle for secure transport.

100% polyester. XL trolley. Double compartment with zipped divider panel to convert into one large compartment. Large front pocket with double handle. Retractable trolley system. Side compression straps with large buckles. Wheels handle keeps trolley stable even when loaded.

#### Capacity

105 I

All rights reserved ©

## **Colours**

Black