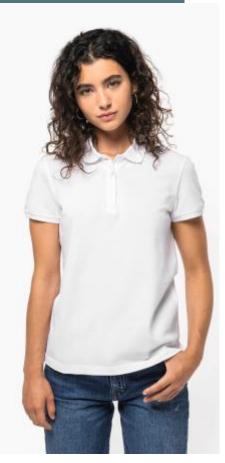

## **Ladies' Pique Polo Shirt**

Made in Portugal: European quality production.

Combed cotton and pique knit.

No label: 100% customisable to your brand.

100% cotton. Combed cotton. Piqué knit. Straight fit. Side stitching. Made in Portugal. 1 x 1 rib neckline and cuffs. Button placket with 3 contrasting pearlised buttons on all colours. Matching taped neck finish in the main material inside the collar. Backed shoulders. Side slits. Twin-needle overstitched finish on hem. No brand label, only a tear-off size tag for easy decoration.