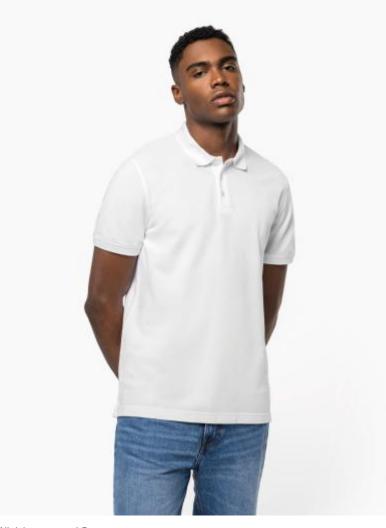

# **Men's Pique Polo Shirt**

Made in Portugal: European quality production.

Combed cotton and pique knit.

No label: 100% customisable to your brand.

100% cotton. Combed cotton. Piqué knit. Straight fit. Side stitching. Portugal. 1 x 1 rib neckline and cuffs. Button placket with 3 contrast pearlised buttons on all colours. Matching taped neck finish in the r material inside the collar. Backed shoulders. Side slits. Twin-needle overstitched finish on hem. No brand label, only a tear-off size tag f decoration.