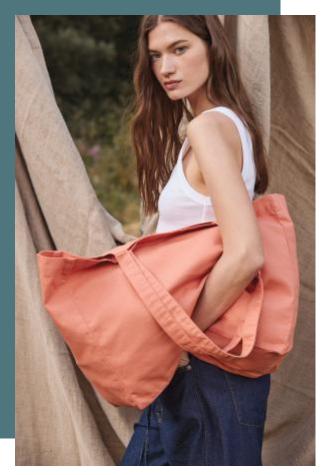

# Large "evergreen" shopper

Large capacity with flat base and gusset.

Matching sturdy cotton handles.

Unique faded effect with colour variations.

100% cotton. Large rectangular bag with flat bottom and wide gusset. Handles in the same material as the bag. Large inner capacity. Faded products are unique and may have slight variations in colour.

Sizes

Grammage

One Size

310 gsm

Capacity

26 I

Washed Nude Peach

Washed Olive Gray

Washed Pearl Blue