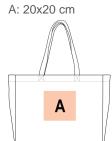

# Large "evergreen" shopper

Large capacity with flat base and gusset.

Matching sturdy cotton handles.

Unique faded effect with colour variations.

100% cotton. Large rectangular bag with flat bottom and wide gusset. Handles in the same material as the bag. Large inner capacity. Faded products are unique and may have slight variations in colour.

Sizes

Grammage

One Size

310 gsm

Capacity

26 I