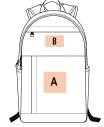

All rights reserved ©

1

## Additional information

| Logistic   | Customs code |
|------------|--------------|
|            | 42029291     |
| <b>1</b> 5 |              |



KI0191

## **Business backpack**

Laptop compartment up to 15".

Breathable mesh back for added comfort.

Functional for work.

100% polyester. Business backpack with internal compartment for laptops up to 15". Large main compartment for documents. Front pockets, one zip, one horizontal and one vertical for easy customisation. Comfortable and breathable mesh back.

| Sizes | Grammage |
|-------|----------|
|       |          |

One Size

330 gsm

Capacity

20 I



## Country of origin Decoration zone

China

A: 10x10 cm | B: 8x5 cm



## Colours