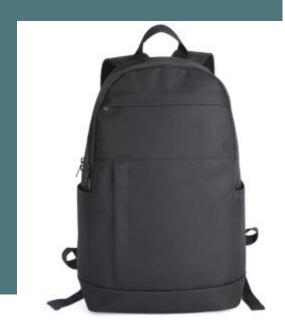

## **Business backpack**

Laptop compartment up to 15".

Breathable mesh back for added comfort.

Functional for work.

100% polyester. Business backpack with internal compartment for laptops up to 15". Large main compartment for documents. Front pockets, one zip, one horizontal and one vertical for easy customisation. Comfortable and breathable mesh back.