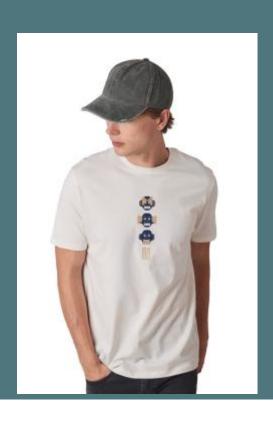

# **Destroyed washed cap**

Vintage style.

6 panels for a structured design.

Easy to customise.

100% cotton. Torn and faded effect. 6 panels. Cut-outs positioned for easy customisation.