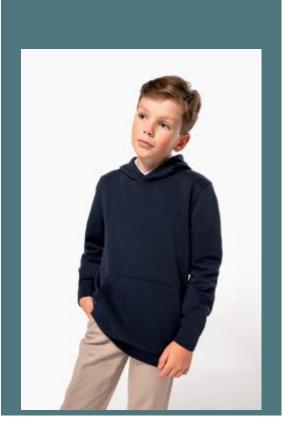

## Kids' hooded sweatshirt

Made in Portugal: European quality production.

3-thread LSF (Low Shrinkage Fleece) fabric: 100% cotton outer surface.

No label: 100% customisable to your brand.

80% cotton/20% polyester. Combed cotton. 3-ply LSF (Low Shrinkage Fleece) brushed fleece fabric with anti-pilling treatment. Made in Portugal. Straight fit. 1x1 ribbing at the cuffs and hem. Hood lined with jersey cotton. Twin-needle overstitching on shoulders, armholes, cuffs and hem. Matching jersey taped neck inside collar. Kangaroo pocket. Half-circle at the back. Name tag on garment inner. No brand label on the neckline, only a size tag for easy decoration.