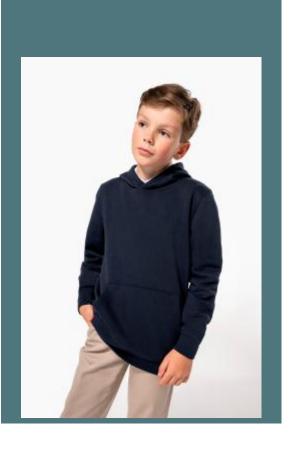

# Kids' hooded sweatshirt

Made in Portugal: European quality production.

3-thread LSF (Low Shrinkage Fleece) fabric: 100% cotton outer surface.

No label: 100% customisable to your brand.

80% cotton/20% polyester. Combed cotton. 3-ply LSF (Low Shrinkage Fleece) brushed fleece fabric with anti-pilling treatment. Made in Portugal. Straight fit. 1x1 ribbing at the cuffs and hem. Hood lined with jersey cotton. Twin-needle overstitching on shoulders, armholes, cuffs and hem. Matching jersey taped neck inside collar. Kangaroo pocket. Half-circle at the back. Name tag on garment inner. No brand label on the neckline, only a size tag for easy decoration.