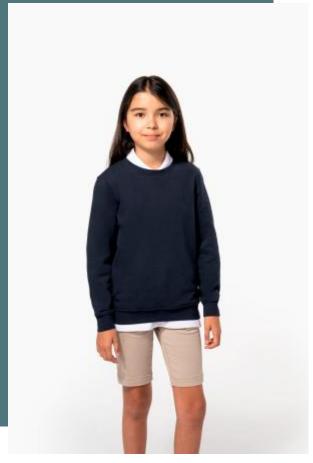

## Kids crewneck sweatshirt

Made in Portugal: European quality production.

3-thread LSF (Low Shrinkage Fleece) fabric: 100% cotton outer surface. Anti-bobbling treatment.

80% cotton/20% polyester. Combed cotton. 3-ply LSF (Low Shrinkage Fleece) brushed fleece fabric with anti-pilling treatment. Made in Portugal. Straight fit. 1x1 ribbed neck, cuffs and hem. Twin needle overstitching finish on the shoulders, armholes, cuffs and hem. Matching jersey taped neck inside collar. Half-circle at the back. Name tag on garment inner. No brand label on the neckline, only a size tag for easy decoration.