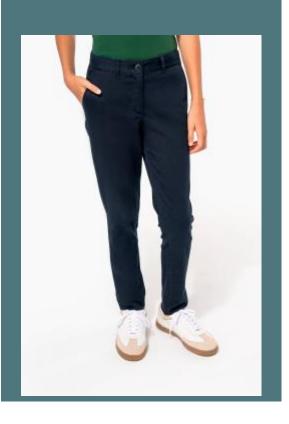

# **Girls' chino trousers**

Adjustable waistband thanks to an elasticated inner.

Ultra-soft enzyme-washed fabric.

Timeless style suitable for the demands of the school environment.

98% cotton/2% elastane. Enzyme-washed. Waistband with belt loops. Fly with metal button and zip. Two front pockets with overstitching. Two back pockets with piping and ribbed stitching. Elasticated, adjustable inner waistband. Matching herringbone inner strap. Overstitching on crotch, front and back for extra backing. Single overstitched hem finish. No brand label, only a tear-off size tag for easy decoration.