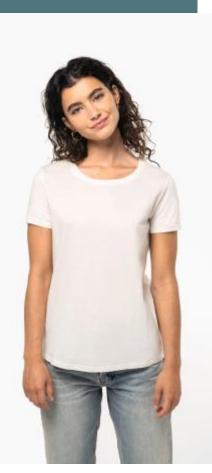

### KARIBAN K3052IC Ladies' Bio190IC T-shirt

Combed cotton in organic conversion.

Feminine cut with side seams.

No label: 100% customisable to your brand.

100% cotton. Oxford Grey colourway: 90% cotton / 10% viscose. All colourways are made from 'organic in conversion' cotton. Combed cotton. Straight fit. Cut and sewn. 1x1 rib collar with rib-stitching finish. Matching taped neck finish in the main material inside the collar. Double overstitching finish on the cuff and bottom hem. No brand label, only a tear-off size tag for easy decoration.