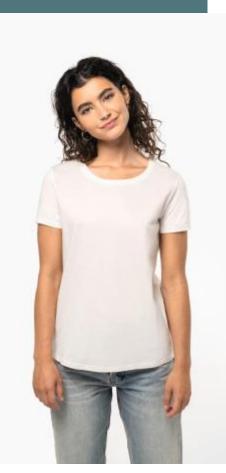

Red

Grey

KARIBAN

XS - S - M - L - XL - XXL - 3XL

Ladies' Bio190IC T-shirt

Combed cotton in organic conversion.

No label: 100% customisable to your brand.

100% cotton. Oxford Grey colourway: 90% cotton / 10% viscose. All colourways are made from 'organic in conversion' cotton. Combed cotton. Straight fit. Cut and sewn. 1x1 rib collar with rib-stitching finish. Matching taped neck finish in the main material inside the collar. Double overstitching finish on the cuff and bottom hem. No brand label, only a tear-off size tag for easy

Grammage

185 gsm

Feminine cut with side seams.

K3052IC

decoration.

Sizes

NO

Certificates