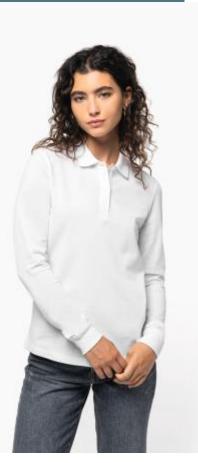

### Ladies' Organic 180 pique polo shirt long sleeves

Organic combed cotton.

Quilted knit and ribbed cuffs.

No label: 100% customisable to your brand.

100% organic cotton. Combed cotton. Piqué knit. Straight fit. Enzyme-washed. Long sleeves. Side stitching. 1x1 rib neck and cuffs. Placket with two matching buttons. Matching taped neck finish in the main material inside the collar. Backed shoulders. Side slits. Twin-needle overstitched finish on hem. No brand label, only a tear-off size tag for easy decoration.