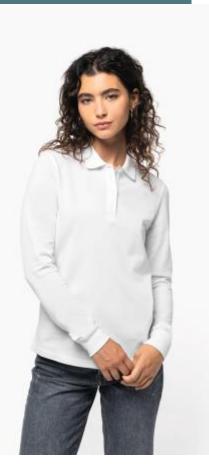

# KARIBAN K2028

## Ladies' Organic 180 pique polo shirt long sleeves

Organic combed cotton.

Quilted knit and ribbed cuffs.

No label: 100% customisable to your brand.

100% organic cotton. Combed cotton. Piqué knit. Straight fit. Enzyme-washed. Long sleeves. Side stitching. 1x1 rib neck and cuffs. Placket with two matching buttons. Matching taped neck finish in the main material inside the collar. Backed shoulders. Side slits. Twin-needle overstitched finish on hem. No brand label, only a tear-off size tag for easy decoration.