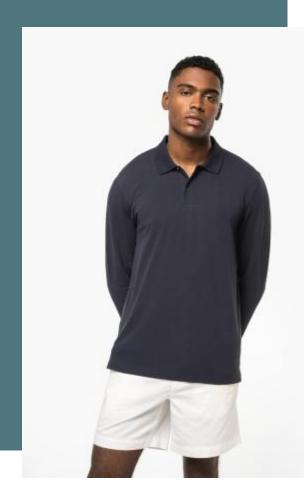

## KARIBAN K2027

#### Men's Organic 180 piqué polo shirt long sleeves

Organic combed cotton.

Quilted knit and ribbed cuffs.

No label: 100% customisable to your brand.

100% organic cotton. Combed cotton. Piqué knit. Straight fit. Enzyme-washed. Side stitching. 1x1 rib neck and cuffs. Placket with two matching buttons. Matching taped neck finish in the main material inside the collar. Backed shoulders. Side slits. Twin-needle overstitched finish on hem. No brand label, only a tear-off size tag for easy decoration.