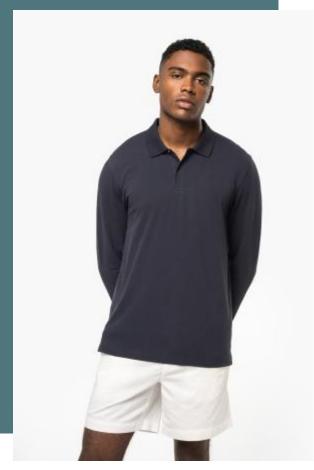

# Men's Organic 180 piqué polo shirt long sleeves

Organic combed cotton.

Quilted knit and ribbed cuffs.

No label: 100% customisable to your brand.

100% organic cotton. Combed cotton. Piqué knit. Straight fit. Enzyme-washed. Side stitching. 1x1 rib neck and cuffs. Placket with two matching buttons. Matching taped neck finish in the main material inside the collar. Backed shoulders. Side slits. Twin-needle overstitched finish on hem. No brand label, only a tear-off size tag for easy decoration.