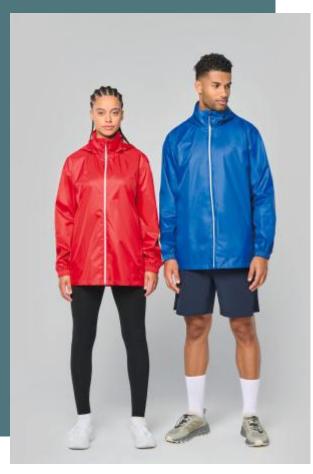

## Adult unisex rain jacket

Waterproof 1500 mm.

Waterproof heat-sealed seams.

Integrated hood.

100% mat 210T PU-coated polyester. Waterproof fabric 1500 mm. Waterproof heat-sealed shoulder seams and hood. 2 zipped side pockets and zip puller. 2 inner pockets. Front fastening with contrasting zip. Adjustable hood with stoppers in collar with tear-release placket. Elasticated cuffs. Detachable brand

**Sizes** 

Grammage

XS - S - M - L - XL - XXL - 3XL - 4XL

80 gsm

All rights reserved ©

## **Colours**

Sporty Red