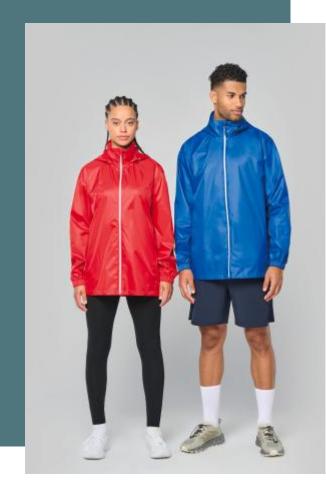

## Adult unisex rain jacket

Waterproof 1500 mm.

Waterproof heat-sealed seams.

Integrated hood.

100% mat 210T PU-coated polyester. Waterproof fabric 1500 mm. Waterproof heat-sealed shoulder seams and hood. 2 zipped side pockets and zip puller. 2 inner pockets. Front fastening with contrasting zip. Adjustable hood with stoppers in collar with tear-release placket. Elasticated cuffs. Detachable brand label.