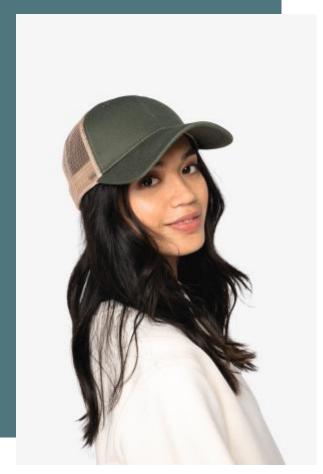

## **Eco-friendly unisex trucker cap 6** panels

Made from organic cotton and recycled polyester.

No label: 100% customisable to your project.

Quality finishes.

Peak and front panel in 100% organic cotton. Back panels in 100% recycled polyester mesh. Twill and mesh fabric. Six-panel cap with adjustable tab in recycled plastic at the back. Peak with overstitching. Front panel with backing. Inner bias finish.

Sizes

Grammage

One Size

310 gsm