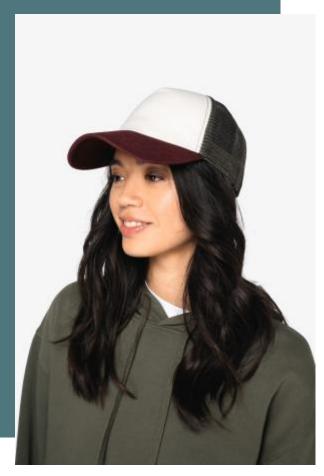

## **Eco-friendly unisex trucker cap 5** panels

Made from organic cotton and recycled polyester.

Quality finishes.

No label: 100% customisable to your project.

Peak and front panel in 100% organic cotton. Back panels in 100% recycled polyester mesh. Twill and mesh fabric. Five-panel cap with adjustable tab in recycled plastic at the back. Peak with overstitching. Front panel with backing. Inner bias finish.

Sizes

Grammage

One Size

310 gsm