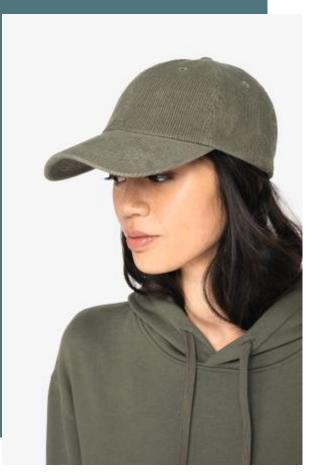

## Eco-friendly unisex corduroy cap 6 panels

Made from more eco-friendly and more ethical organic cotton.

No label: 100% customisable to your project.

In corduroy for an on-trend look.

100% organic cotton. Corduroy fabric. 6 panels. Adjustable tab in the main material and tightening buckle in recycled metal. Peak with overstitching. Inner bias finish. Front panel with backing.