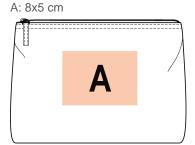

# **Toiletry bag**

Can be combined with the KI3209 bag.

Inner zipped pocket.

Unique faded effect with colour variations.

100% cotton. Flat-bottomed pouch with zip fastening. Faded products are unique and may have slight variations in colour. Can be combined with the KI3209 shopping bag.



Grammage

One Size

310 gsm

### Capacity

21















#### **Additional information**

## Logistic Customs code

### Country of origin Decoration zone

200 42029291

India



### **Colours**



Washed Dream Blue



Washed Lichen Green



Washed Lit Peach



Washed Lit Purple



Washed Misty Green



Washed Natural



Washed Parma Pink



Washed Pearl Blue



Washed Washed Sierra Tawny Orange