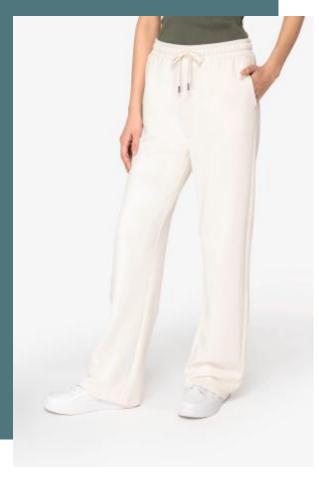

# **Eco-friendly ladies' loose French Terry jogging trousers**

85% organic cotton / 15% recycled polyester. Combed cotton. Wide fit. Unbrushed fleece inner (French Terry). 3-ply LST (Low Shrinkage Terry) fabric. Enzyme-washed. Embroidered eyelets. Minimalist side pockets. Single-needle finish on bottom hem. Elasticated waistband with overstitching, flat drawstring in organic cotton and tips made from recycled metal.