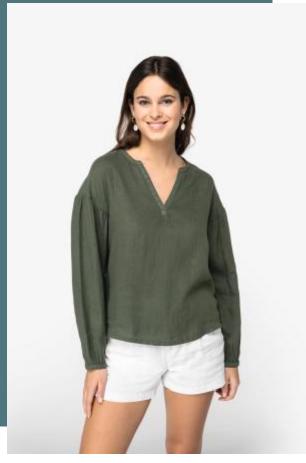

# **Eco-friendly ladies' linen blouse**

Sustainable, thermoregulating and lightweight fabric.

No label for limitless customisation.

Fashionable and hard-wearing.

100% linen. Woven. Comfort fit with dropped shoulders. Armholes with gathers on top. V-neck and placket with stitched bias finish and ribbed stitching. Gathered cuffs, slit with fastened doghouse placket and recycled plastic button. Garment washed after assembly: colours may vary from item to item. Certification in progress.