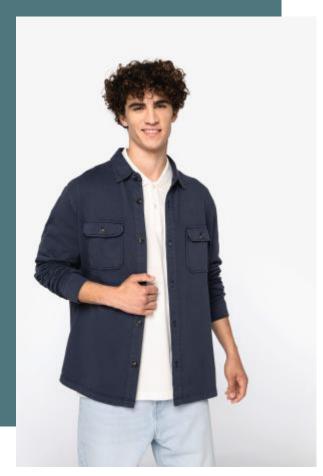

## **Eco-friendly men's washed effect** brushed fleece overshirt

Made from more eco-friendly and more ethical organic cotton.

No label: 100% customisable to your project.

Trendy faded look.

100% organic cotton. Regular fit. Knit. 3-ply brushed fleece. Washed effect. Placket with contrasting horn-effect buttons in recycled plastic. Wrist cord with slit. Collar with collar stand. Tone-on-tone herringbone taped neckline. Two patch pockets with flap and button. Twin-needle finish on hem. Half-circle at the back. Garment dyed as a whole after assembly: colours may vary slightly between products. This product is likely to rub off in contact with light surfaces or garments.