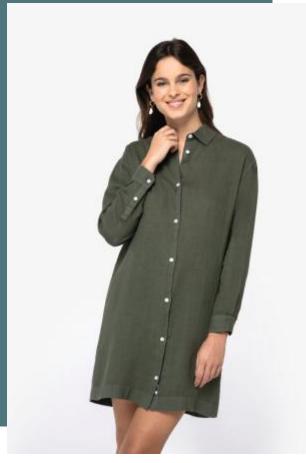

# **Eco-friendly ladies' linen dress shirt**

Sustainable, thermoregulating and lightweight fabric.

No label for limitless customisation.

Fashionable and hard-wearing.

100% linen. Woven. Comfort fit with dropped shoulders. Collar with collar stand. Placket with white pearlised buttons in recycled plastic. Lined back yoke with pleats. Cuffs with wrist cords. slit and doghouse placket with buttons. Side slit for greater comfort. Single-needle finish on bottom hem. Garment washed after assembly: colours may vary from item to item. Certification in progress.