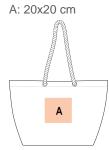

# Tote bag marine style

Large capacity thanks to flat base and large gusset.

Inner zipped pocket.

Unique faded effect with colour variations.

100% cotton. Large bag with wide cotton handles. Inner 20 x 20 cm pocket with zip fastening for keys, wallet and phone. Large gusset and flat base for greater capacity. Faded products are unique and may have slight variations in colour. Can be combined with the KI3210 pouch.