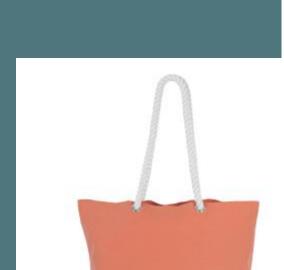

# Tote bag marine style

Large capacity thanks to flat base and large gusset.

Inner zipped pocket.

Unique faded effect with colour variations.

100% cotton. Large bag with wide cotton handles. Inner 20 x 20 cm pocket with zip fastening for keys, wallet and phone. Large gusset and flat base for greater capacity. Faded products are unique and may have slight variations in colour. Can be combined with the KI3210 pouch.